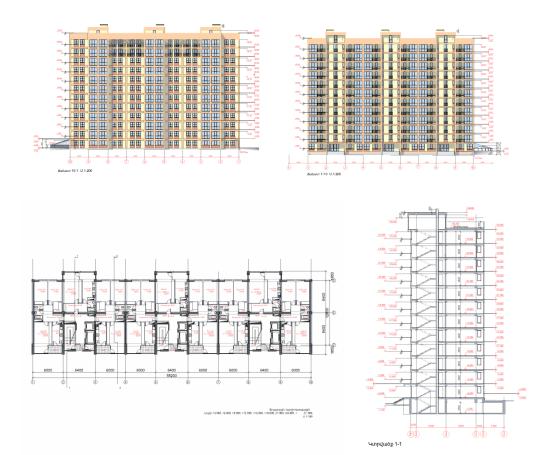

## Block area: 13.53 ha

The developed construction design project for the residential district envisages:

- 3-section residential building –5 unites,

- -5-section residential building with angular solutions-16 unit,
- -A school,
- -A kindergarten,

## COMPARATIVE INDICATORS

| Of current residential building and design solutions |                                               |        |                                    |                                       |
|------------------------------------------------------|-----------------------------------------------|--------|------------------------------------|---------------------------------------|
| NN                                                   | Name of the indicators                        | Unit   | Quantity                           |                                       |
|                                                      |                                               |        | Current                            | Design                                |
| 1                                                    | 2                                             | 3      | 4                                  | 5                                     |
|                                                      | Residential buildings                         | unit   | 25/4-floor./ and 1 /12-<br>floor./ | 16 /5-section./ and 5<br>/3-section./ |
|                                                      | Apartments                                    | unit   | 1 416                              | 3 612                                 |
|                                                      | Area of the residential buildings, from which | Sq. m  | 84624                              | 369 600                               |
|                                                      | Residential section                           |        | 84 624                             | 316 800                               |
|                                                      | Parking                                       |        | 0                                  | 52 800                                |
|                                                      | School                                        | unit   | 1                                  | 1                                     |
|                                                      | Sports school                                 | unit   | 1                                  | 0                                     |
|                                                      | Kindergarten                                  | unit   | 2                                  | 1                                     |
|                                                      | Shopping center                               | unit   | 0                                  | 1                                     |
|                                                      | Population                                    | person | 4 700                              | 14 400                                |