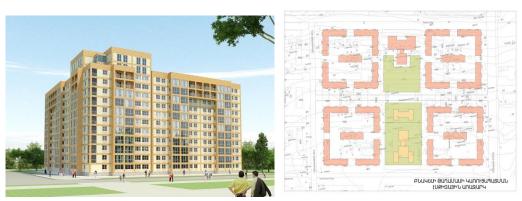

## Block area: 13.53 ha

The developed construction design project for the residential district envisages:

- 3-section residential building –5 unites,

- -5-section residential building with angular solutions-16 unit,
- -A school,
- -A kindergarten,

-2-storey shopping center- 1 unite, as well as parking on underground floor, area of one

floor: 1760 square meters,

-General recreational green zone /park/.

The residential building adjacent to the shopping center may be designed as a hotel.

## COMPARATIVE INDICATORS

| Of current residential building and design solutions |                                               |        |                                    |                                       |
|------------------------------------------------------|-----------------------------------------------|--------|------------------------------------|---------------------------------------|
| NN                                                   | Name of the indicators                        | Unit   | Quantity                           |                                       |
|                                                      |                                               |        | Current                            | Design                                |
| 1                                                    | 2                                             | 3      | 4                                  | 5                                     |
|                                                      | Residential buildings                         | unit   | 25/4-floor./ and 1 /12-<br>floor./ | 16 /5-section./ and 5<br>/3-section./ |
|                                                      | Apartments                                    | unit   | 1 416                              | 3 612                                 |
|                                                      | Area of the residential buildings, from which | Sq. m  | 84624                              | 369 600                               |
|                                                      | Residential section                           |        | 84 624                             | 316 800                               |
|                                                      | Parking                                       |        | 0                                  | 52 800                                |
|                                                      | School                                        | unit   | 1                                  | 1                                     |
|                                                      | Sports school                                 | unit   | 1                                  | 0                                     |
|                                                      | Kindergarten                                  | unit   | 2                                  | 1                                     |
|                                                      | Shopping center                               | unit   | 0                                  | 1                                     |
|                                                      | Population                                    | person | 4 700                              | 14 400                                |