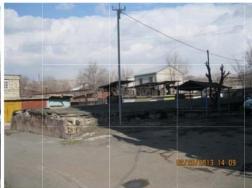

# RECONSTRUCTION OF THE BOILER HOUSE TO A PUBLIC SERVICE FACILITY

Project Description Within the project it is planned to reconstruct the boiler house situated in 39/9 Gurgen Mahari Street into a public service facility by ensuring the new functional normative significance of the building.

## RECONSTRUCTION OF THE BOILER HOUSE TO A PUBLIC SERVICE FACILITY

Address -39/9 G. Mahari street, Erebuni administrative district Land plot area - 328 sq. m. Building Area - 328 sq. m.

## Master Plan

Present Data

Situational layout

Three dimensional image of the proposed