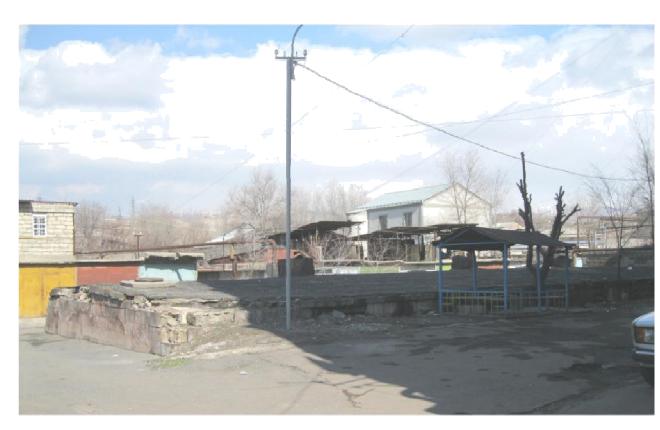

# RECONSTRUCTION OF THE BOILER HOUSE TO A PUBLIC SERVICE FACILITY

Project Description Within the project it is planned to reconstruct the boiler house situated in 39/9 Gurgen Mahari Street into a public service facility by ensuring the new functional normative significance of the building.

## RECONSTRUCTION OF THE BOILER HOUSE TO A PUBLIC SERVICE FACILITY

Address -39/9 G. Mahari street, Erebuni administrative district Land plot area - 328 sq. m. Building Area - 328 sq. m.