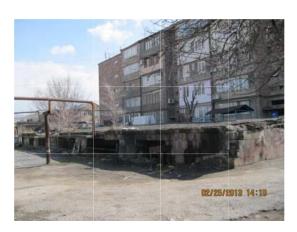

# RECONSTRUCTION OF THE BOILER HOUSE TO A PUBLIC SERVICE FACILITY

Project Description Within the project it is planned to reconstruct the boiler house situated in 39/9 Gurgen Mahari Street into a public service facility by ensuring the new functional normative significance of the building.

## RECONSTRUCTION OF THE BOILER HOUSE TO A PUBLIC SERVICE FACILITY

Address -39/9 G. Mahari street, Erebuni administrative district Land plot area - 328 sq. m. Building Area - 328 sq. m.

## Master Plan

Present Data

Situational layout

Three dimensional image of the proposed