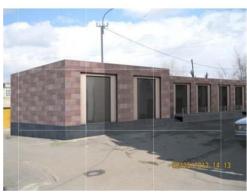

# RECONSTRUCTION OF THE BOILER HOUSE TO A PUBLIC SERVICE FACILITY

Project Description Within the project it is planned to reconstruct the boiler house situated in 39/9 Gurgen Mahari Street into a public service facility by ensuring the new functional normative significance of the building.

## RECONSTRUCTION OF THE BOILER HOUSE TO A PUBLIC SERVICE FACILITY

Address -39/9 G. Mahari street, Erebuni administrative district Land plot area - 328 sq. m. Building Area - 328 sq. m.

## Master Plan

Present Data

Situational layout

Three dimensional image of the proposed